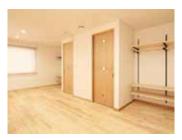

ダイニング (約15.8帖)

主寝室 (約7.7帖)

約14.4m

帰宅後すぐに「手洗い・うがい」ができる動線でウ イルスを洗い流せます。

3 開放的なリビング空間

リビングは勾配天井の開放的な空間。庭に面し た大開口の窓から明るい陽射しも差し込みます。

4 大容量のウォークインクローゼット 5 2ドア1ルームの洋室 主寝室に大容量のウォークインクローゼット。季節 物の衣類をまとめて収納できて便利です。

お子様の成長やご家族構成に合わせて、2部屋 に間仕切りすることが可能です。